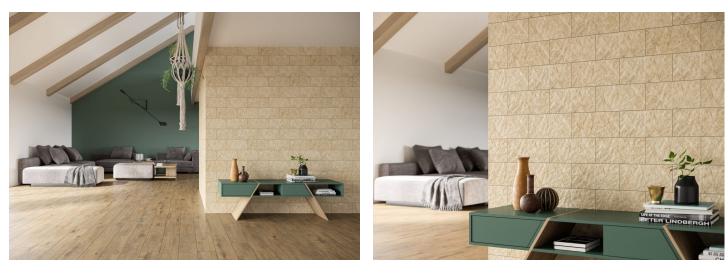

|
|--------------------|-------------------------------------------------------------------|
| Size               | 6"x12"                                                            |
| Tile thickness     | 0.35 in                                                           |
| Technology         | Clinker                                                           |
| Type of product    | Wall tiles                                                        |
| Application        | Bathroom, Kitchen, Living room,<br>Elevation, Terrace and balcony |
| Surface            | Textured                                                          |
| Type of surface    | Matt                                                              |

#### Ambients 🖌



## Technical parameters 🔺

| Frost resistance        | Yes |
|-------------------------|-----|
| Rectified tile          | No  |
| No. of graphic patterns | 40  |

## Packaging 🔺

| ft2 in the box    | 5.70 ft <sup>2</sup> |
|-------------------|----------------------|
| Pieces in the box | 12                   |
| Box weight        | 19.62 lb             |
| Boxes on a pallet | 100                  |
| Pallet weight     | 1962.11 lb           |