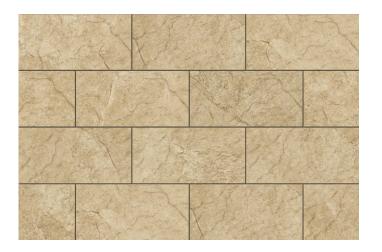

# **Torstone**

Beige

6"x12"

# Specification $\blacksquare$

| Catalog code (EAN) | 5902510809164                                                     |
|--------------------|-------------------------------------------------------------------|
| Size               | 6"x12"                                                            |
| Tile thickness     | 0.35 in                                                           |
| Technology         | Clinker                                                           |
| Type of product    | Wall tiles                                                        |
| Application        | Bathroom, Kitchen, Living room,<br>Elevation, Terrace and balcony |
| Surface            | Textured                                                          |
| Type of surface    | Matt                                                              |