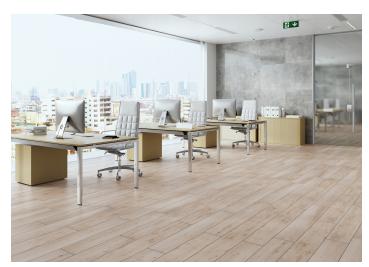

## Tonella **a**

Cream

8"x48"



Catalog code (EAN) **5903313301220** 

Size 8"x48"

Tile thickness 0.31 in

Technology Color body

Type of product Floor tiles, Wall tiles

Application

Bathroom, Kitchen, Living room,
Elevation, Terrace and balcony

Surface **Textured** Type of surface **Matt** 

## **Ambients ⊿**





## Technical parameters

DCOF 0.50
Abrasion class PEI 4
Frost resistance Yes
Rectified tile Yes
No. of graphic patterns 24

## Packaging **⊿**

| ft2 in the box    | 12.49 ft <sup>2</sup> |
|-------------------|-----------------------|
| Pieces in the box | 5                     |
| Box weight        | 48.33 lb              |
| Boxes on a pallet | 48                    |
| Pallet weight     | 2319.26 lb            |