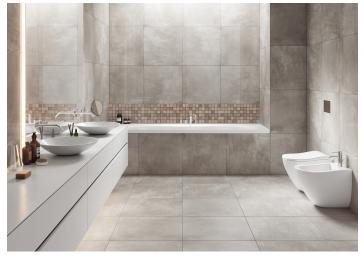

# **Tassero**

Gris

24"x24"

## Specification $\blacksquare$

Catalog code (EAN) **5902510800666** 

Size 24"x24"

Tile thickness 0.33 in

Technology Porcelain tile

Type of product Floor tiles, Wall tiles

Application

Bathroom, Kitchen, Living room,
Elevation, Terrace and balcony

Surface **Textured** Type of surface **Matt** 

#### Ambients **a**





# 

Abrasion class PEI 4
Frost resistance Yes
Rectified tile Yes
No. of graphic patterns 10

## Packaging 🛮

| ft2 in the box    | 15.39 ft <sup>2</sup> |
|-------------------|-----------------------|
| Pieces in the box | 4                     |
| Box weight        | 61.18 lb              |
| Boxes on a pallet | 32                    |
| Pallet weight     | 1957.70 lb            |
|                   |                       |