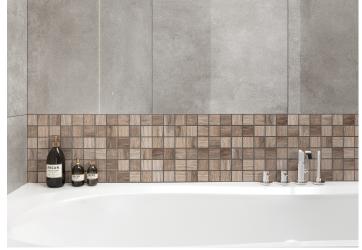

# **Tassero**

Gris

24"x24"

## Specification $\blacksquare$

Catalog code (EAN) **5902510800666** 

Size 24"x24"

Tile thickness 0.33 in

Technology Porcelain tile

Type of product Floor tiles, Wall tiles

Application

Bathroom, Kitchen, Living room,
Elevation, Terrace and balcony

Surface **Textured** Type of surface **Matt** 

#### Ambients **a**





# 

Abrasion class PEI 4
Frost resistance Yes
Rectified tile Yes
No. of graphic patterns 10

## Packaging 🛮

| ft2 in the box    | 15.39 ft <sup>2</sup> |
|-------------------|-----------------------|
| Pieces in the box | 4                     |
| Box weight        | 61.18 lb              |
| Boxes on a pallet | 32                    |
| Pallet weight     | 1957.70 lb            |
|                   |                       |