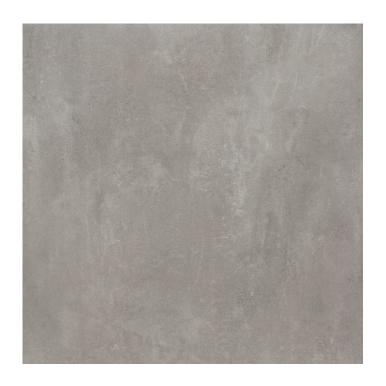

# **Tassero**

Gris

24"x24"

## Specification $\blacksquare$

Catalog code (EAN) **5902510800666** 

Size 24"x24"

Tile thickness 0.33 in

Technology Porcelain tile

Type of product Floor tiles, Wall tiles

Application

Bathroom, Kitchen, Living room,
Elevation, Terrace and balcony

Surface **Textured** Type of surface **Matt** 

#### Ambients **a**





# 

Abrasion class PEI 4
Frost resistance Yes
Rectified tile Yes
No. of graphic patterns 10

## Packaging 🛮

| ft2 in the box    | 15.39 ft <sup>2</sup> |
|-------------------|-----------------------|
| Pieces in the box | 4                     |
| Box weight        | 61.18 lb              |
| Boxes on a pallet | 32                    |
| Pallet weight     | 1957.70 lb            |
|                   |                       |