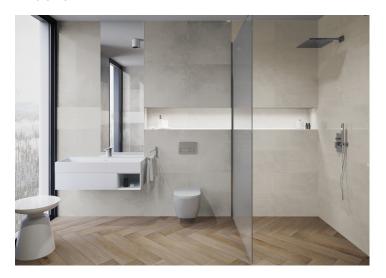

# **Tassero**

Gris

12"x24"

### Specification $\blacksquare$

Catalog code (EAN) **5902510801212** 

Size 12"x24"
Tile thickness 0.33 in

Technology Porcelain tile

Type of product Floor tiles, Wall tiles

Application

Bathroom, Kitchen, Living room,
Elevation, Terrace and balcony

Surface **Textured**Type of surface **Matt** 

#### **Ambients ⊿**



## Technical parameters $\blacksquare$

Abrasion class PEI 4
Frost resistance Yes
Rectified tile Yes
No. of graphic patterns 20

## Packaging ightharpoonup

| ft2 in the box    | 15.28 ft²  |
|-------------------|------------|
| Pieces in the box | 8          |
| Box weight        | 60.85 lb   |
| Boxes on a pallet | 32         |
| Pallet weight     | 1946.68 lb |