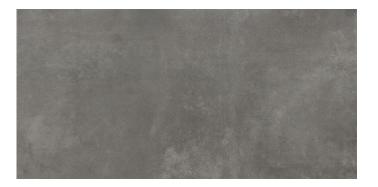

# Tassero 🖌

Grafit

24"x48"

## Specification $\blacksquare$

| Catalog code (EAN) | 5903313314541                                                     |
|--------------------|-------------------------------------------------------------------|
| Size               | 24"x48"                                                           |
| Tile thickness     | 0.33 in                                                           |
| Technology         | Porcelain tile                                                    |
| Type of product    | Floor tiles, Wall tiles                                           |
| Application        | Bathroom, Kitchen, Living room,<br>Elevation, Terrace and balcony |
| Surface            | Textured                                                          |
| Type of surface    | Matt                                                              |