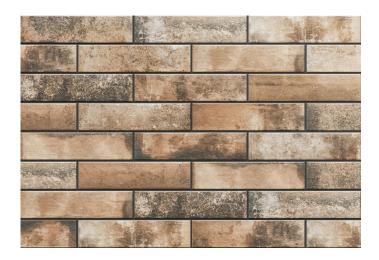

# Piatto **a**

Terra

3"x12"

# Specification $\blacksquare$

Catalog code (EAN) **5901779371382** 

Size 3"x12"
Tile thickness 0.35 in
Technology Clinker
Type of product Wall tiles

Application Bathroom, Kitchen, Living room,

Elevation

Surface **Textured**Type of surface **Matt** 