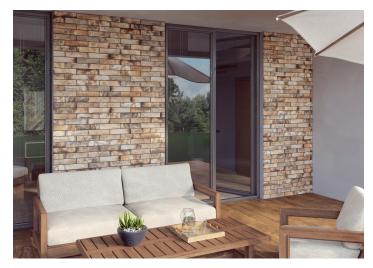

# Piatto **a**

Terra

3"x12"

# Specification $\blacksquare$

Catalog code (EAN) **5901779371382** 

Size 3"x12"
Tile thickness 0.35 in
Technology Clinker
Type of product Wall tiles

Application Bathroom, Kitchen, Living room,

Elevation

Surface **Textured**Type of surface **Matt** 

#### **Ambients ⊿**





## Technical parameters

Frost resistance Yes
Rectified tile No
No. of graphic patterns 54

## Packaging **⊿**

| ft2 in the box    | 5.17 ft <sup>2</sup> |
|-------------------|----------------------|
| Pieces in the box | 22                   |
| Box weight        | 21.16 lb             |
| Boxes on a pallet | 96                   |
| Pallet weight     | 2032.66 lb           |