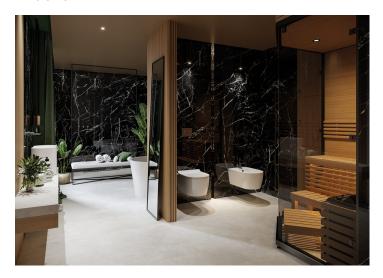

# **Modern Concrete**

# MODERN CONCRETE SILVER

32"x64"

#### Specification $\square$

Catalog code (EAN) 5903313332064

Size **32"x64"**Tile thickness **0.31 in** 

Technology Porcelain tile

Type of product Wall tiles, Floor tiles

Application Bathroom, Kitchen, Living room,

Terrace and balcony

Surface Smooth
Type of surface Matt

#### **Ambients ⊿**



### Technical parameters ⊿

Abrasion class PEI 4
Frost resistance Yes
Rectified tile Yes
No. of graphic patterns 24

## Packaging ightharpoonup

| ft2 in the box    | 13.67 ft <sup>2</sup> |
|-------------------|-----------------------|
| Pieces in the box | 1                     |
| Box weight        | 55.12 lb              |
| Boxes on a pallet | 40                    |
| Pallet weight     | 2226.67 lb            |
|                   |                       |