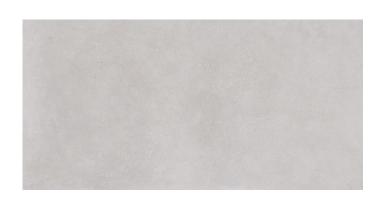

# MODERN CONCRETE SILVER

32"x64"

#### Specification $\square$

Catalog code (EAN) 5903313332064

Size **32"x64"**Tile thickness **0.31 in** 

Technology Porcelain tile

Type of product Wall tiles, Floor tiles

Application Bathroom, Kitchen, Living room,

Terrace and balcony

Surface Smooth
Type of surface Matt

### Technical parameters ⊿

Abrasion class PEI 4
Frost resistance Yes
Rectified tile Yes
No. of graphic patterns 24