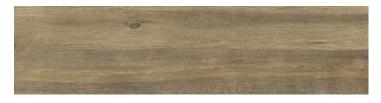

### Technical parameters 🔺

| Abrasion class          | PEI 3 |
|-------------------------|-------|
| Frost resistance        | Yes   |
| Rectified tile          | Yes   |
| No. of graphic patterns | 8     |