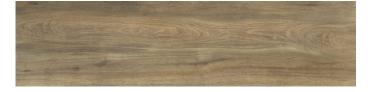

# Mattina 🖌

Marrone

12"x48"

### Specification $\blacksquare$

| Catalog code (EAN | 5902510801830                                                     |
|-------------------|-------------------------------------------------------------------|
| Size              | 12"x48"                                                           |
| Tile thickness    | 0.31 in                                                           |
| Technology        | Porcelain tile                                                    |
| Type of product   | Floor tiles, Wall tiles                                           |
| Application       | Bathroom, Kitchen, Living room,<br>Elevation, Terrace and balcony |
| Surface           | Textured                                                          |
| Type of surface   | Matt                                                              |