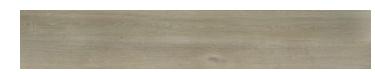

## **Mattina**

Grigio

8"x48"

Catalog code (EAN) 5901779379401

Size **8"x48"**Tile thickness **0.39 in** 

Technology Porcelain tile

Type of product Floor tiles, Wall tiles

Application

Bathroom, Kitchen, Living room,
Elevation, Terrace and balcony

Surface **Textured**Type of surface **Matt** 