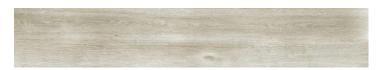

# **Mattina**

Bianco

8"x48"

## Specification $\blacksquare$

Catalog code (EAN) 5901779379449

Size 8"x48" Tile thickness 0.39 in

Technology Porcelain tile

Type of product Floor tiles, Wall tiles

Bathroom, Kitchen, Living room, Application **Elevation, Terrace and balcony** 

Surface **Textured** Type of surface Matt

## Ambients **a**



### Technical parameters

Abrasion class PEI 4 Frost resistance Yes Rectified tile Yes No. of graphic patterns 12

### Packaging **⊿**

| ft2 in the box    | 12.49 ft²  |
|-------------------|------------|
| Pieces in the box | 5          |
| Box weight        | 48.33 lb   |
| Boxes on a pallet | 48         |
| Pallet weight     | 2319.26 lb |
|                   |            |