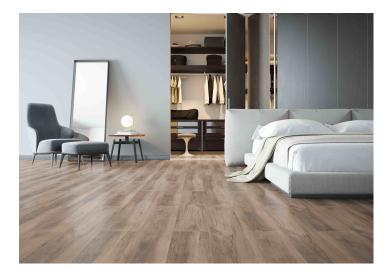

# **Mattina**

Beige

8"x48"

### Specification $\blacksquare$

Catalog code (EAN) 5901779379364

Size 8"x48"
Tile thickness 0.39 in

Technology Porcelain tile

Type of product Floor tiles, Wall tiles

Application Bathroom, Kitchen, Living room, Elevation, Terrace and balcony

Surface **Textured**Type of surface **Matt** 

### Ambients **a**



## Technical parameters $\blacksquare$

Abrasion class PEI 4
Frost resistance Yes
Rectified tile Yes
No. of graphic patterns 12

## Packaging ightharpoonup

| ft2 in the box    | 12.49 ft <sup>2</sup> |
|-------------------|-----------------------|
| Pieces in the box | 5                     |
| Box weight        | 48.33 lb              |
| Boxes on a pallet | 48                    |
| Pallet weight     | 2319.26 lb            |
|                   |                       |