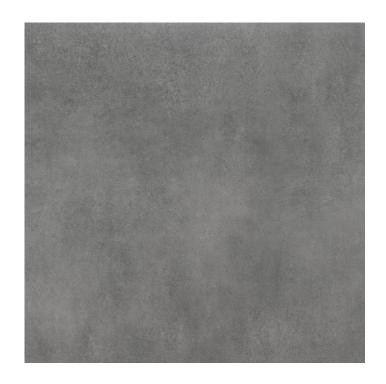

# **Concrete**

Graphite

32"x32"

### Specification $\blacksquare$

Catalog code (EAN) **5903313303507** 

Size 32"x32"

Tile thickness 0.31 in

Technology Color body

Type of product Floor tiles, Wall tiles

Application

Bathroom, Kitchen, Living room,
Elevation, Terrace and balcony

Surface Smooth
Type of surface Matt

#### Ambients **a**





## 

Abrasion class PEI 4
Frost resistance Yes
Rectified tile Yes
No. of graphic patterns 16

## Packaging ightleftarrow

| ft2 in the box    | 13.67 ft <sup>2</sup> |
|-------------------|-----------------------|
| Pieces in the box | 2                     |
| Box weight        | 52.36 lb              |
| Boxes on a pallet | 42                    |
| Pallet weight     | 2244.31 lb            |
|                   |                       |