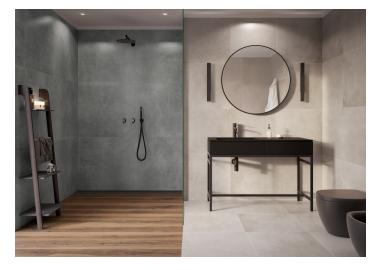

# **Concrete**

Graphite

32"x32"

### Specification $\blacksquare$

Catalog code (EAN) **5903313303507** 

Size 32"x32"

Tile thickness 0.31 in

Technology Color body

Type of product Floor tiles, Wall tiles

Application

Bathroom, Kitchen, Living room,
Elevation, Terrace and balcony

Surface Smooth
Type of surface Matt

#### Ambients **a**





## 

Abrasion class PEI 4
Frost resistance Yes
Rectified tile Yes
No. of graphic patterns 16

## Packaging ightleftarrow

| ft2 in the box    | 13.67 ft <sup>2</sup> |
|-------------------|-----------------------|
| Pieces in the box | 2                     |
| Box weight        | 52.36 lb              |
| Boxes on a pallet | 42                    |
| Pallet weight     | 2244.31 lb            |
|                   |                       |