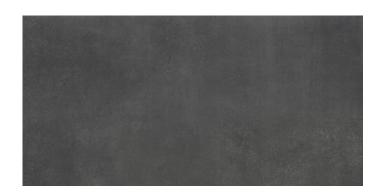

# **Concrete**

Anthracite

32"x64"

## Specification ight floor

Catalog code (EAN) **5903313303606** 

Size 32"x64"

Tile thickness 0.31 in

Technology Color body

Type of product Floor tiles, Wall tiles

Application

Bathroom, Kitchen, Living room,
Elevation, Terrace and balcony

Surface Smooth
Type of surface Matt

#### **Ambients ⊿**



## 

Abrasion class PEI 3
Frost resistance Yes
Rectified tile Yes
No. of graphic patterns 12

### Packaging ightharpoonup

| ft2 in the box    | 13.67 ft <sup>2</sup> |
|-------------------|-----------------------|
| Pieces in the box | 1                     |
| Box weight        | 52.36 lb              |
| Boxes on a pallet | 40                    |
| Pallet weight     | 2092.19 lb            |
|                   |                       |