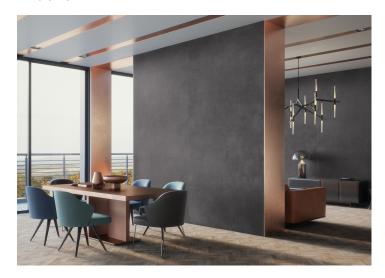

# **Concrete**

Anthracite

32"x64"

## Specification ight floor

Catalog code (EAN) **5903313303606** 

Size 32"x64"

Tile thickness 0.31 in

Technology Color body

Type of product Floor tiles, Wall tiles

Application

Bathroom, Kitchen, Living room,
Elevation, Terrace and balcony

Surface Smooth
Type of surface Matt

#### **Ambients ⊿**



## 

Abrasion class PEI 3
Frost resistance Yes
Rectified tile Yes
No. of graphic patterns 12

### Packaging ightharpoonup

| ft2 in the box    | 13.67 ft <sup>2</sup> |
|-------------------|-----------------------|
| Pieces in the box | 1                     |
| Box weight        | 52.36 lb              |
| Boxes on a pallet | 40                    |
| Pallet weight     | 2092.19 lb            |
|                   |                       |