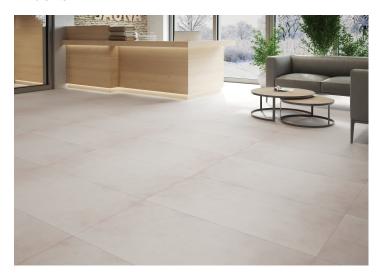

# Batista **a**

Desert

24"x48"

## Specification ight floor

Catalog code (EAN) 5903313318839

Size 24"x48"
Tile thickness 0.33 in

Technology Porcelain tile

Type of product Floor tiles, Wall tiles

Application Bathroom, Kitchen, Living room, Elevation, Terrace and balcony

Surface Smooth
Type of surface Matt

#### **Ambients ⊿**



## Technical parameters $\blacksquare$

Abrasion class PEI 4
Frost resistance Yes
Rectified tile Yes
No. of graphic patterns 3

### Packaging ightharpoonup

| ft2 in the box    | 15.39 ft <sup>2</sup> |
|-------------------|-----------------------|
| Pieces in the box | 2                     |
| Box weight        | 61.13 lb              |
| Boxes on a pallet | 33                    |
| Pallet weight     | 2017.23 lb            |
|                   |                       |