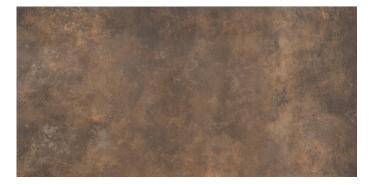

# Apenino 🛛

Rust

24"x48"

## Specification $\blacksquare$

| Catalog code (EAN) | 5903313306744                                                     |
|--------------------|-------------------------------------------------------------------|
| Size               | 24"x48"                                                           |
| Tile thickness     | 0.33 in                                                           |
| Technology         | Porcelain tile                                                    |
| Type of product    | Floor tiles, Wall tiles                                           |
| Application        | Bathroom, Kitchen, Living room,<br>Elevation, Terrace and balcony |
| Surface            | Smooth                                                            |
| Type of surface    | Matt                                                              |