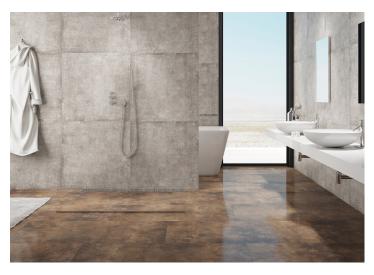

4                                                     |
|--------------------|-------------------------------------------------------------------|
| Size               | 24"x48"                                                           |
| Tile thickness     | 0.33 in                                                           |
| Technology         | Porcelain tile                                                    |
| Type of product    | Floor tiles, Wall tiles                                           |
| Application        | Bathroom, Kitchen, Living room,<br>Elevation, Terrace and balcony |
| Surface            | Smooth                                                            |
| Type of surface    | Matt                                                              |

## Ambients 🔺



### Technical parameters 🔺

| Abrasion class          | PEI 3 |
|-------------------------|-------|
| Frost resistance        | Yes   |
| Rectified tile          | Yes   |
| No. of graphic patterns | 8     |

### Packaging 🖌

| ft2 in the box    | 15.39 ft <sup>2</sup> |
|-------------------|-----------------------|
| Pieces in the box | 2                     |
| Box weight        | 61.97 lb              |
| Boxes on a pallet | 33                    |
| Pallet weight     | 2045.89 lb            |