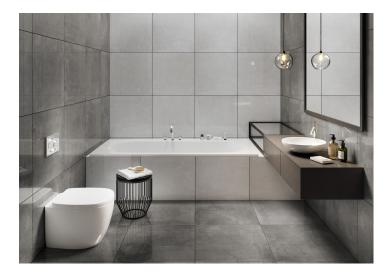

# **Tassero**

Grafit

59,7x59,7cm

# Specification $\square$

Product No. (EAN) **5902510800680** 

Size **59,7x59,7cm**Tile thickness **0.85 cm** 

Technology Porcelain tile

Type of product Floor tiles, Wall tiles

Application Bathroom, Kitchen, Living room, Elevation, Terrace and balcony

Surface **Textured**Type of surface **Matt** 

### Ambients **a**



# technical parameters $\blacksquare$

Non-slip qualities R9
Abrasion class PEI 3
frost resistance Yes
Rectified tile Yes
No. of graphic patterns 10

# Packaging **a**

| Sqm in the box    | 1.43 Sqm |
|-------------------|----------|
| Pieces in the box | 4        |
| Box weight        | 27.75 kg |
| Boxes on a pallet | 32       |
| Pallet weight     | 888 kg   |