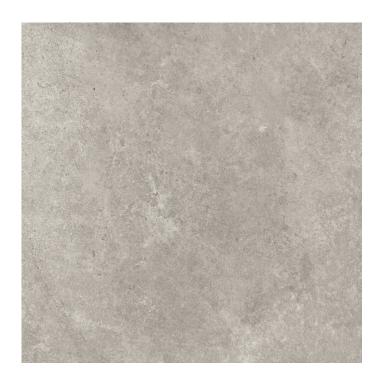

# Tacoma 🖌

Silver

59,7x59,7cm

## Specification $\blacksquare$

| Product No. (EAN) | 5903313334273                                                     |
|-------------------|-------------------------------------------------------------------|
| Size              | 59,7x59,7cm                                                       |
| Tile thickness    | 0.8 cm                                                            |
| Technology        | Colour body                                                       |
| Type of product   | Floor tiles, Wall tiles                                           |
| Application       | Bathroom, Kitchen, Living room,<br>Elevation, Terrace and balcony |
| Surface           | Smooth                                                            |
| Type of surface   | Lappato                                                           |
|                   |                                                                   |