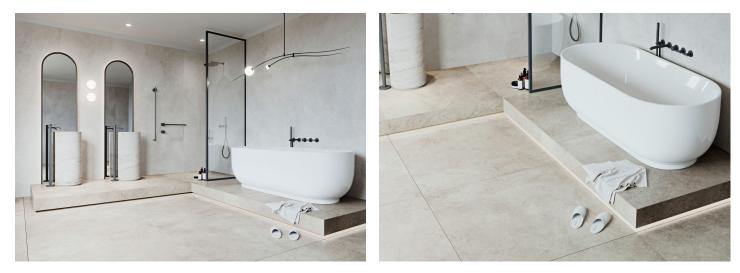

------------------------------------------------------------|
| Size              | 59,7x59,7cm                                                       |
| Tile thickness    | 0.8 cm                                                            |
| Technology        | Colour body                                                       |
| Type of product   | Floor tiles, Wall tiles                                           |
| Application       | Bathroom, Kitchen, Living room,<br>Elevation, Terrace and balcony |
| Surface           | Smooth                                                            |
| Type of surface   | Lappato                                                           |
|                   |                                                                   |

#### Ambients 🖌



#### technical parameters 🖌

# Non-slip qualitiesR10Abrasion classPEI 4frost resistanceYesRectified tileYesNo. of graphic patterns24

### Packaging 🖌

| Sqm in the box    | 1.43 Sqm |
|-------------------|----------|
| Pieces in the box | 4        |
| Box weight        | 27.3 kg  |
| Boxes on a pallet | 32       |
| Pallet weight     | 874 kg   |