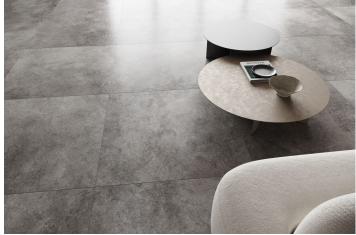

# Tacoma <sub>4</sub>

Grey

59,7x59,7cm

## Specification $\blacksquare$

Product No. (EAN) **5903313303989** 

Size **59,7x59,7cm** 

Tile thickness 0.8 cm

Technology Colour body

Type of product Floor tiles, Wall tiles

Application Bathroom, Kitchen, Living room, Elevation, Terrace and balcony

Surface **Textured**Type of surface **Matt** 

### **Ambients ⊿**





### technical parameters

Non-slip qualities R10
Abrasion class PEI 3
frost resistance Yes
Rectified tile Yes

### Packaging **⊿**

| Sqm in the box    | 1.43 Sqm |
|-------------------|----------|
| Pieces in the box | 4        |
| Box weight        | 27.3 kg  |
| Boxes on a pallet | 32       |
| Pallet weight     | 874 kg   |