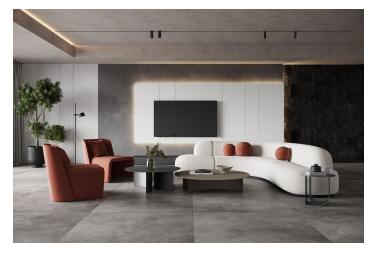

# Tacoma <sub>4</sub>

Grey

59,7x59,7cm

## Specification $\blacksquare$

Product No. (EAN) **5903313303989** 

Size **59,7x59,7cm** 

Tile thickness 0.8 cm

Technology Colour body

Type of product Floor tiles, Wall tiles

Application Bathroom, Kitchen, Living room, Elevation, Terrace and balcony

Surface **Textured**Type of surface **Matt** 

### **Ambients ⊿**





### technical parameters

Non-slip qualities R10
Abrasion class PEI 3
frost resistance Yes
Rectified tile Yes

### Packaging **⊿**

| Sqm in the box    | 1.43 Sqm |
|-------------------|----------|
| Pieces in the box | 4        |
| Box weight        | 27.3 kg  |
| Boxes on a pallet | 32       |
| Pallet weight     | 874 kg   |