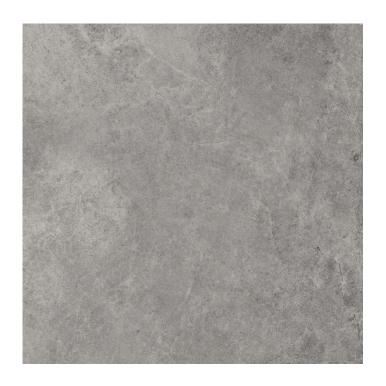

# Tacoma <sub>4</sub>

Grey

59,7x59,7cm

## Specification $\blacksquare$

Product No. (EAN) **5903313303989** 

Size **59,7x59,7cm** 

Tile thickness 0.8 cm

Technology Colour body

Type of product Floor tiles, Wall tiles

Application Bathroom, Kitchen, Living room, Elevation, Terrace and balcony

Surface **Textured**Type of surface **Matt** 