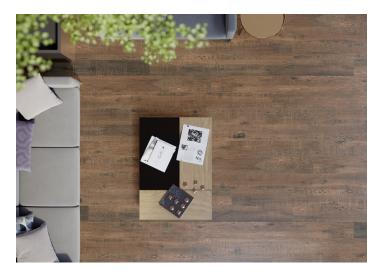

# Nickwood **a**

Marrone

19,3x120,2cm

## Specification $\blacksquare$

Product No. (EAN) **5903313316019** Size **19,3x120,2cm** 

Tile thickness **0.6 cm**Technology **Colour body** 

Type of product Floor tiles, Wall tiles

Application Kitchen, Living room, Bathroom,

Terrace and balcony

Surface **Textured**Type of surface **Matt** 

#### **Ambients ⊿**





## technical parameters

Non-slip qualities R9
Abrasion class PEI 3
frost resistance Yes
Rectified tile Yes
No. of graphic patterns 24

## Packaging **⊿**

| Sqm in the box    | 1.39 Sqm |
|-------------------|----------|
| Pieces in the box | 6        |
| Box weight        | 20.6 kg  |
| Boxes on a pallet | 48       |
| Pallet weight     | 989 kg   |