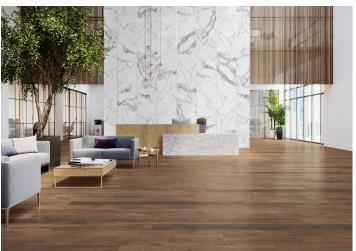

# Nickwood **a**

Marrone

19,3x120,2cm

## Specification $\blacksquare$

Product No. (EAN) **5903313316019** Size **19,3x120,2cm** 

Tile thickness **0.6 cm**Technology **Colour body** 

Type of product Floor tiles, Wall tiles

Application Kitchen, Living room, Bathroom,

Terrace and balcony

Surface **Textured**Type of surface **Matt** 

#### **Ambients ⊿**





## technical parameters

Non-slip qualities R9
Abrasion class PEI 3
frost resistance Yes
Rectified tile Yes
No. of graphic patterns 24

## Packaging **⊿**

| Sqm in the box    | 1.39 Sqm |
|-------------------|----------|
| Pieces in the box | 6        |
| Box weight        | 20.6 kg  |
| Boxes on a pallet | 48       |
| Pallet weight     | 989 kg   |