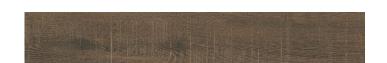

# Nickwood **a**

Marrone

19,3x120,2cm

## Specification $\blacksquare$

Product No. (EAN) **5903313316019** Size **19,3x120,2cm** 

Tile thickness **0.6 cm**Technology **Colour body** 

Type of product Floor tiles, Wall tiles

Application Kitchen, Living room, Bathroom,

Terrace and balcony

Surface **Textured**Type of surface **Matt** 