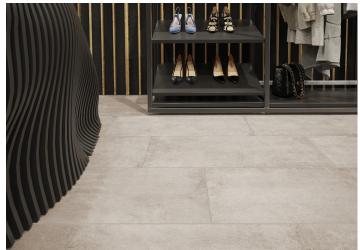

# **Montego** $\square$

Desert

59,7x59,7cm

## Specification $\blacksquare$

Product No. (EAN) 5902510805401

Size **59,7x59,7cm** 

Tile thickness **0.85 cm** 

Technology Porcelain tile

Type of product Floor tiles, Wall tiles

Bathroom, Kitchen, Living room,

Application Elevation, Ritchen, Living room, Elevation, Terrace and balcony

Surface **Textured** 

Type of surface Matt

#### **Ambients ⊿**





# technical parameters $oldsymbol{\square}$

Non-slip qualities R10
Abrasion class PEI 4
frost resistance Yes
Rectified tile Yes
No. of graphic patterns 15

## Packaging **⊿**

| Sqm in the box    | 1.43 Sqm |
|-------------------|----------|
| Pieces in the box | 4        |
| Box weight        | 27.75 kg |
| Boxes on a pallet | 32       |
| Pallet weight     | 888 kg   |