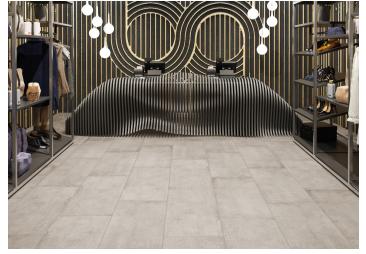

# **Montego** $\square$

Desert

59,7x59,7cm

## Specification $\blacksquare$

Product No. (EAN) 5902510805401

Size **59,7x59,7cm** 

Tile thickness **0.85 cm** 

Technology Porcelain tile

Type of product Floor tiles, Wall tiles

Bathroom, Kitchen, Living room,

Application Elevation, Ritchen, Living room, Elevation, Terrace and balcony

Surface **Textured** 

Type of surface Matt

#### **Ambients ⊿**





# technical parameters $oldsymbol{\square}$

Non-slip qualities R10
Abrasion class PEI 4
frost resistance Yes
Rectified tile Yes
No. of graphic patterns 15

## Packaging **⊿**

| Sqm in the box    | 1.43 Sqm |
|-------------------|----------|
| Pieces in the box | 4        |
| Box weight        | 27.75 kg |
| Boxes on a pallet | 32       |
| Pallet weight     | 888 kg   |