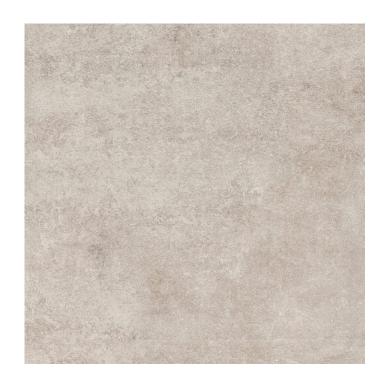

# **Montego** $\square$

Desert

59,7x59,7cm

Application Elevation, Ritchen, Living room, Elevation, Terrace and balcony

Surface **Textured** 

Type of surface Matt