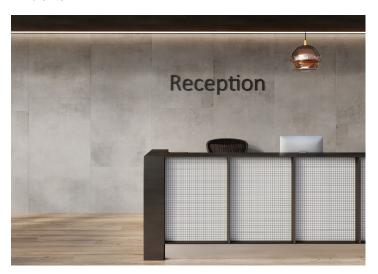

# **Concrete**

Gris

59,7x59,7cm

## Specification $\blacksquare$

Product No. (EAN) **5903313303729** 

Size **59,7x59,7cm** 

Tile thickness 0.8 cm

Technology Colour body

Type of product Floor tiles, Wall tiles

Application Bathroom, Kitchen, Living room, Elevation, Terrace and balcony

Smooth

Type of surface **Matt** 

Surface

#### **Ambients ⊿**



## technical parameters $\blacksquare$

Non-slip qualities R10
Abrasion class PEI 5
frost resistance Yes
Rectified tile Yes
No. of graphic patterns 12

## Packaging **a**

| Sqm in the box    | 1.43 Sqm |
|-------------------|----------|
| Pieces in the box | 4        |
| Box weight        | 27 kg    |
| Boxes on a pallet | 32       |
| Pallet weight     | 885 kg   |