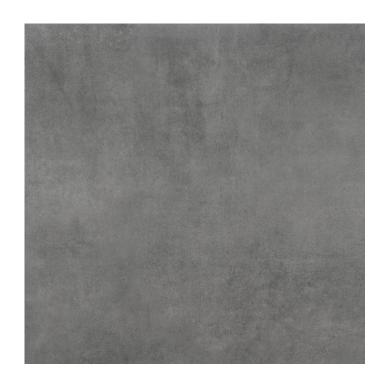

# **Concrete**

Graphite

59,7x59,7cm

## Specification $\blacksquare$

Product No. (EAN) **5903313303743** 

Size **59,7x59,7cm** 

Tile thickness 0.8 cm

Technology Colour body

Type of product Floor tiles, Wall tiles

Application Bathroom, Kitchen, Living room, Elevation, Terrace and balcony

Surface Smooth
Type of surface Matt