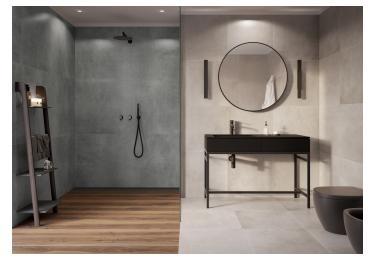

# **Concrete**

Graphite

59,7x59,7cm

## Specification $\blacksquare$

Product No. (EAN) **5903313303743** 

Size **59,7x59,7cm** 

Tile thickness 0.8 cm

Technology Colour body

Type of product Floor tiles, Wall tiles

Application Bathroom, Kitchen, Living room, Elevation, Terrace and balcony

Surface Smooth
Type of surface Matt

#### **Ambients ⊿**





## technical parameters $\blacksquare$

Non-slip qualities R10
Abrasion class PEI 4
frost resistance Yes
Rectified tile Yes
No. of graphic patterns 12

# Packaging ightleftarrow

| Sqm in the box    | 1.43 Sqm |
|-------------------|----------|
| Pieces in the box | 4        |
| Box weight        | 27 kg    |
| Boxes on a pallet | 32       |
| Pallet weight     | 885 kg   |