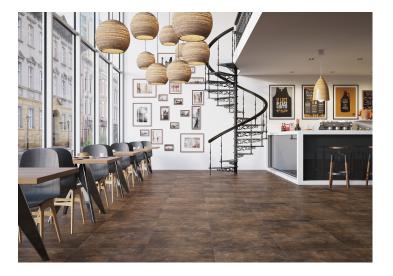

# **Apenino**

Rust

59,7x59,7cm

# Specification $\blacksquare$

Product No. (EAN) **5902510804800** 

Size **59,7x59,7cm** 

Tile thickness 0.85 cm

Technology Porcelain tile

Type of product Floor tiles, Wall tiles

Application Bathroom, Kitchen, Living room, Elevation, Terrace and balcony

Surface Smooth

Type of surface Matt

### Ambients **a**



# technical parameters $\blacksquare$

Non-slip qualities R9
Abrasion class PEI 3
frost resistance Yes
Rectified tile Yes
No. of graphic patterns 15

# Packaging **a**

| Sqm in the box    | 1.43 Sqm |
|-------------------|----------|
| Pieces in the box | 4        |
| Box weight        | 27.75 kg |
| Boxes on a pallet | 32       |
| Pallet weight     | 888 kg   |