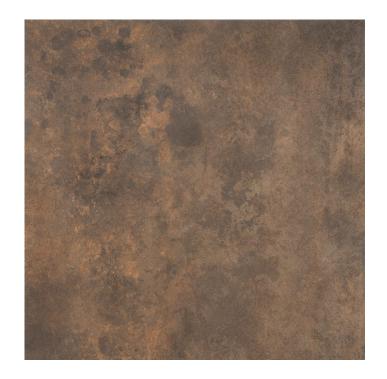

# **Apenino**

Rust

59,7x59,7cm

# Specification $\blacksquare$

Product No. (EAN) **5902510804800** 

Size **59,7x59,7cm** 

Tile thickness 0.85 cm

Technology Porcelain tile

Type of product Floor tiles, Wall tiles

Application Bathroom, Kitchen, Living room, Elevation, Terrace and balcony

Surface Smooth

Type of surface Matt