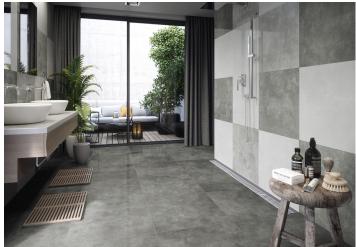

# **Apenino** <sub>4</sub>

Antracyt

59,7x59,7cm

# Specification $\square$

Product No. (EAN) 5902510804848

Size **59,7x59,7cm** 

Tile thickness 0.85 cm

Technology Porcelain tile

Type of product Floor tiles, Wall tiles

Application Bathroom, Kitchen, Living room, Elevation, Terrace and balcony

Surface Smooth
Type of surface Matt

### Ambients **a**





# technical parameters $\blacksquare$

Non-slip qualities R9
Abrasion class PEI 3
frost resistance Yes
Rectified tile Yes
No. of graphic patterns 15

# Packaging **⊿**

| Sqm in the box    | 1.43 Sqm |
|-------------------|----------|
| Pieces in the box | 4        |
| Box weight        | 27.75 kg |
| Boxes on a pallet | 32       |
| Pallet weight     | 888 kg   |