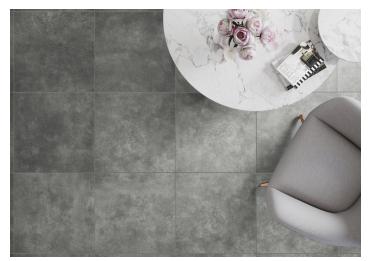

# **Apenino** <sub>4</sub>

Antracyt

59,7x59,7cm

# Specification $\square$

Product No. (EAN) 5902510804848

Size **59,7x59,7cm** 

Tile thickness 0.85 cm

Technology Porcelain tile

Type of product Floor tiles, Wall tiles

Application Bathroom, Kitchen, Living room, Elevation, Terrace and balcony

Surface Smooth
Type of surface Matt

### Ambients **a**





# technical parameters $\blacksquare$

Non-slip qualities R9
Abrasion class PEI 3
frost resistance Yes
Rectified tile Yes
No. of graphic patterns 15

# Packaging **⊿**

| Sqm in the box    | 1.43 Sqm |
|-------------------|----------|
| Pieces in the box | 4        |
| Box weight        | 27.75 kg |
| Boxes on a pallet | 32       |
| Pallet weight     | 888 kg   |