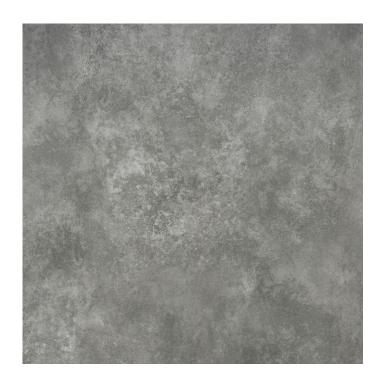

# **Apenino** <sub>4</sub>

Antracyt

59,7x59,7cm

# Specification $\square$

Product No. (EAN) 5902510804848

Size **59,7x59,7cm** 

Tile thickness 0.85 cm

Technology Porcelain tile

Type of product Floor tiles, Wall tiles

Application Bathroom, Kitchen, Living room, Elevation, Terrace and balcony

Surface Smooth
Type of surface Matt