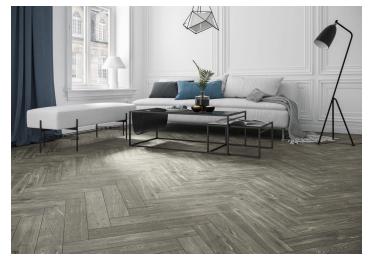

# Giornata **a**

Grigio

11x60 cm

## Specification $\blacksquare$

Product No. (EAN) 5902510807948

Size 11x60 cm
Tile thickness 0.8 cm
Technology Clinker

Type of product Floor tiles, Wall tiles

Application Bathroom, Kitchen, Living room,

Terrace and balcony

Surface **Textured**Type of surface **Matt** 

#### **Ambients ⊿**





## technical parameters $\blacksquare$

Non-slip qualities R9
Abrasion class PEI 4
frost resistance Yes
Rectified tile No
No. of graphic patterns 24

## Packaging **⊿**

| Sqm in the box    | 0.72 Sqm |
|-------------------|----------|
| Pieces in the box | 11       |
| Box weight        | 13.86 kg |
| Boxes on a pallet | 80       |
| Pallet weight     | 1109 kg  |