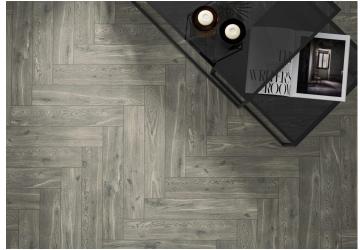

# Giornata **a**

Grigio

11x60 cm

## Specification $\blacksquare$

Product No. (EAN) 5902510807948

Size 11x60 cm
Tile thickness 0.8 cm
Technology Clinker

Type of product Floor tiles, Wall tiles

Application Bathroom, Kitchen, Living room,

Terrace and balcony

Surface **Textured**Type of surface **Matt** 

#### **Ambients ⊿**





## technical parameters $\blacksquare$

Non-slip qualities R9
Abrasion class PEI 4
frost resistance Yes
Rectified tile No
No. of graphic patterns 24

## Packaging **⊿**

| Sqm in the box    | 0.72 Sqm |
|-------------------|----------|
| Pieces in the box | 11       |
| Box weight        | 13.86 kg |
| Boxes on a pallet | 80       |
| Pallet weight     | 1109 kg  |