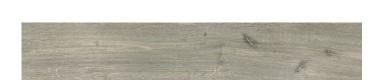

# Giornata **a**

Grigio

11x60 cm

## Specification $\blacksquare$

Product No. (EAN) 5902510807948

Size 11x60 cm
Tile thickness 0.8 cm
Technology Clinker

Type of product Floor tiles, Wall tiles

Application Bathroom, Kitchen, Living room,

Terrace and balcony

Surface **Textured**Type of surface **Matt** 